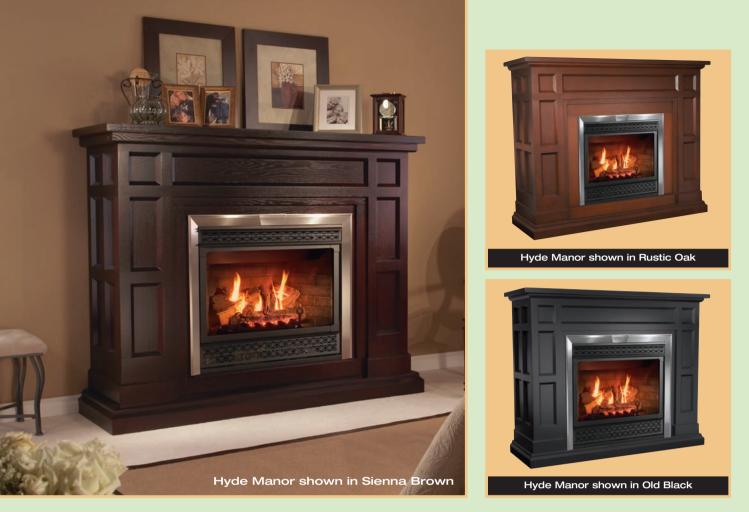

#### Hyde Manor

The stunning Hyde Manor cabinet will become the focal point of any home, truly a masterpiece that any homeowner would be proud to show off.

- · Crafted in a Transitional design that will complement rooms of both traditional & contemporary styles
- · Inlaid shadow box detailing featured on front & side surfaces
- · The raised hearth base provides the platform for a strong impression
- · Available in Sienna Brown, Old Black and Rustic Oak finish for a high-impact look
- Fits 33" and 36" electric or gas fireplaces